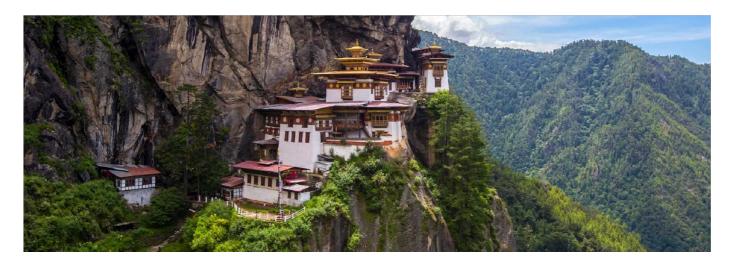

## DAY 6 PARO | ASCENT TO THE "TIGER'S NEST"

This morning, you may choose to attempt the climb to Taktsang Monastery ("Tiger's Nest"). This hike is intentionally difficult, intended as an arduous pilgrimage for Buddhist devotees. Later, try your hand at archery, Bhutan's national sport.

Zhiwa Ling Heritage | Meals: Breakfast, Lunch, Dinner