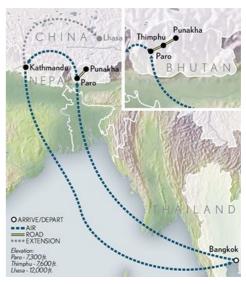

#### DAY 1 ARRIVE B ANGKOK, THAILAND

Arrive in Bangkok, where you are met and transferred to your airport hotel.

Novotel Bangkok Suvarnabhumi Airport

### DAY 2 PARO & THIM PHU, B HUTAN | AM ONG TOWERING PEAKS

Fly to Paro, your gateway to Bhutan, a nation whose cultural traditions remain well preserved. Transfer to Thimphu and visit the National Memorial Chorten. Later, see Tashichho Dzong, a 13th-century Buddhist monastery and fortress, and then gather for your welcome dinner.

## DAY 7 KATHM ANDU, NEPAL | HISTORIC DURB AR SQUARE

Fly to Kathmandu. Ride by rickshaw to Kathmandu Durbar Square and Taleju Temple, see the House of the Living Goddess (Kumari), and stroll through the bazaar and old city. Continue to Swayambhunath, one of the most sacred shrines for Tibetan Buddhists. This evening, enjoy a lecture by a Mount Everest summiter.

#### DAYS 10-11 DEPART B ANGKOK

On Day 10, either fly to Lhasa to begin your post-tour extension or fly to Bangkok, where you enjoy the use of an executive room, available through Day 11, when you depart on your flight home.

#### DAYS 1-2

Fly to Lhasa, enjoying breathtaking views of the Himalaya. The next day, visit two of Tibet's great monasteries, Drepung and Sera.

The St. Regis Lhasa Resort | Meals: Breakfast, Lunch (Day 2) DAY